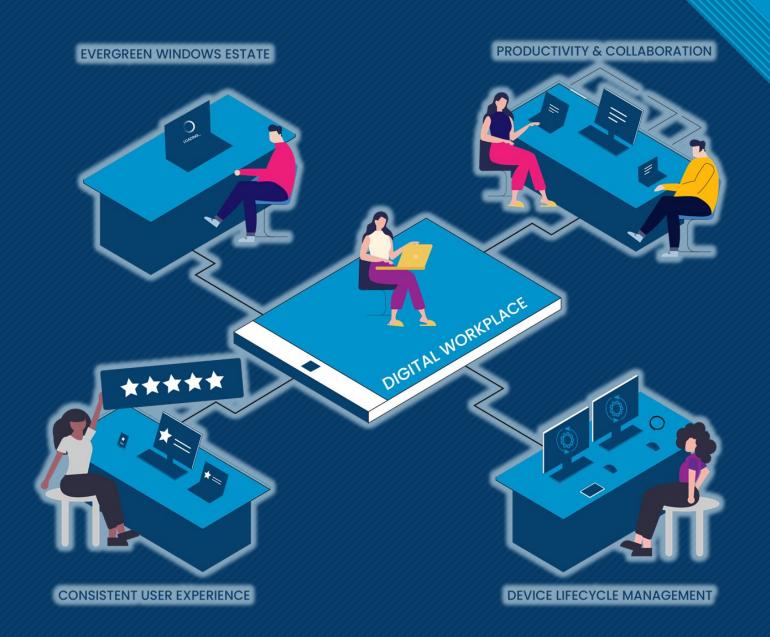

Consistent user experience

Secure access

Intelligence and automation

Unified endpoint management

Business resilience

**Intelligent SSO** 

#### User Experience

Enable your digital workforce

Prioritise employee wellbeing

Streamline and strengthen security

Consistent user experience

Intelligence and automation

Microsoft 365 Citrix Workspace **Azure Virtual Desktop** oneclick Cloud Platform Login VSI **VMware Horizon** 

## Virtual Desktop Infrastructure

Consistent user experience

Secure access and compliance

Simplified deployment and management

Rapid onboarding

Remote app streaming

Central management of all resources