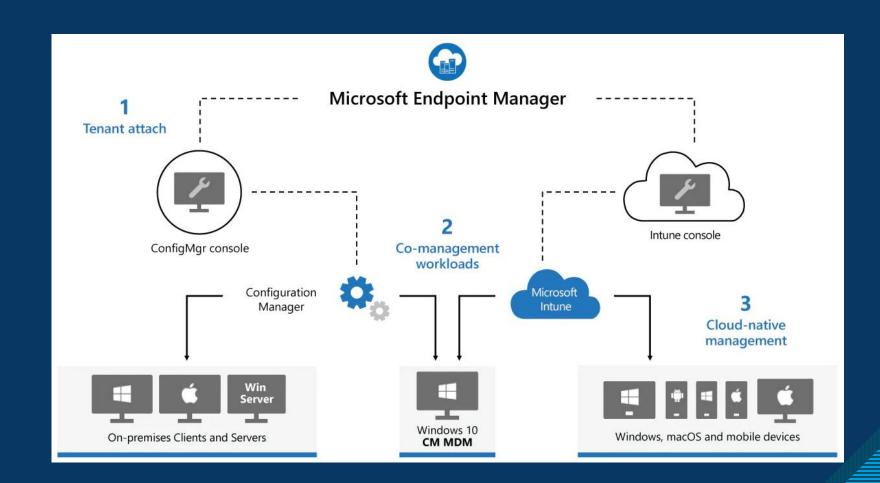

#### Microsoft Endpoint Configuration Manager

- App deployment
- Patch management
- Operating system deployment

#### Microsoft Intune

• PC and mobile device management

### Microsoft Endpoint Manager

Provision, reset, and repurpose laptops and mobile devices with minimal infrastructure and process overhead.

Zero-touch provisioning with Windows Autopilot, Apple Device Enrollment, and Android Enrollment.

Unified endpoint security with Zero Trust security controls.

Deploy, manage, and update PCs in your organisation using Configuration Manager.