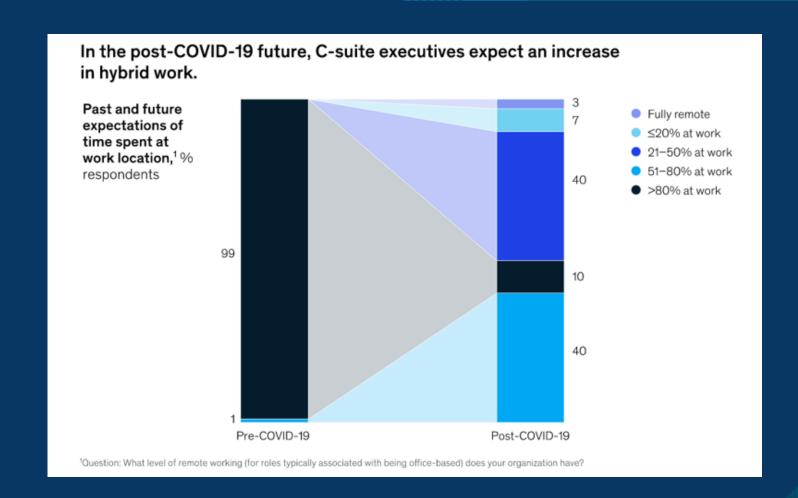

#### Emerging need: Hybrid Work Model

There is a strategic move towards hybrid work model.

Business continuity and resilience have become a priority.

Post pandemic, nine out of ten organisations will be combining remote and on-site working.

Most executives expect that employees will be on-site between 21 and 80 percent of the time, or one to four days per week.

The Digital Workplace enables new, more effective ways of working; raises employee engagement and agility; and exploits consumeroriented styles and technologies.