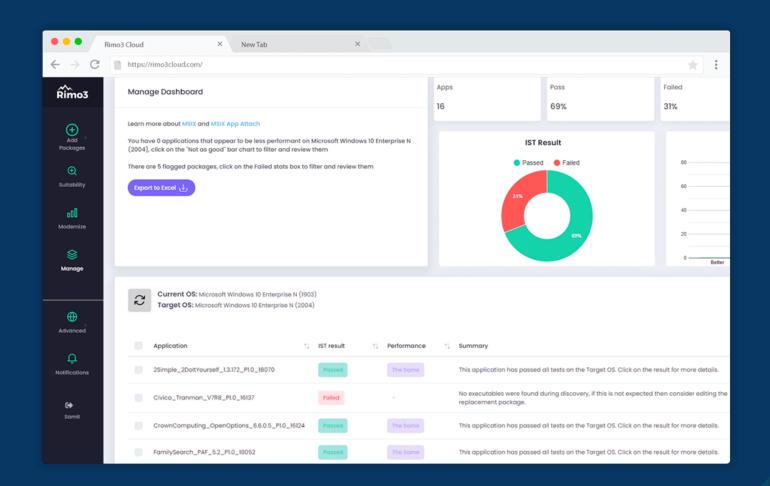

#### Rimo 3 Cloud

- Migration
- MSIX Conversion
- Auto remediation
- Deployment

#### Rimo 3 Cloud

Remove the manual component of modern application suitability.

Ensure applications will work on your desired OS and migrate without risk.

Transition through your MSIX transformation.

Automatically test, convert, and test again in minutes.

Optimal applications experience irrespective of the environment.