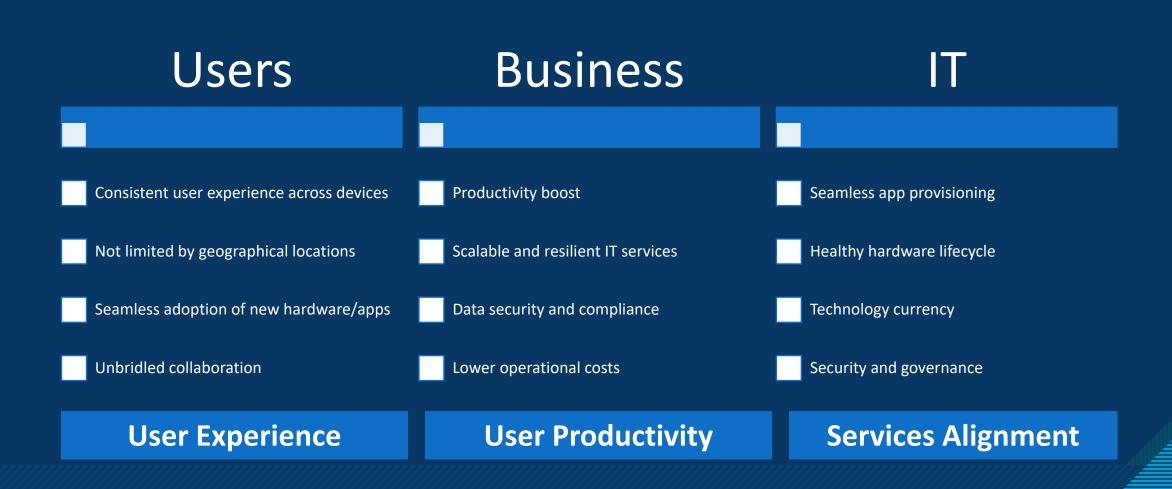

#### User Experience

Enable your digital workforce

Prioritise employee wellbeing

Streamline and strengthen security

Consistent user experience

Intelligence and automation

Microsoft 365 Citrix Workspace **Azure Virtual Desktop** oneclick Cloud Platform Login VSI **VMware Horizon** 

#### **User Productivity**

Assessing application portfolio and gaining detailed insights

Testing for cloud readiness

Determining app suitability for target cloud platform

Accelerating modernisation and adoption of apps

### Services Alignment

Assessment of requirements and procurement

Staging and deployment

App provisioning

Maintenance and on-site services